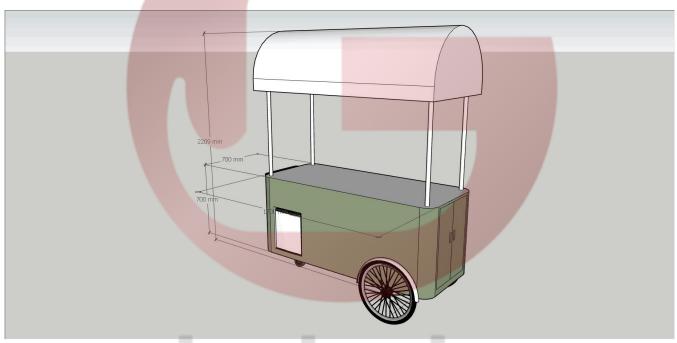

## **Specification**

| Model:             | Food Cart                                          |
|--------------------|----------------------------------------------------|
| Dimensions:        | 170*70*220cm                                       |
| Color:             | RAL6021                                            |
| Electrical:        | 220V/50HZ                                          |
| Material:          | Steel                                              |
| Electrical System: | Waterproof sockets Generator receptacle with cover |
| Inclusions:        | Fridge White umbrella Cart brake LED light bar     |
| Warranty:          | 1 year Manufacture Warranty for Free               |