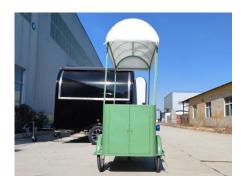

## **Food Cart**

## **Specification**

| Model:             | Food Cart                                          |
|--------------------|----------------------------------------------------|
| Dimensions:        | 170*70*220cm                                       |
| Color:             | RAL6021                                            |
| Electrical:        | 220V/50HZ                                          |
| Material:          | Steel                                              |
| Electrical System: | Waterproof sockets Generator receptacle with cover |
| Inclusions:        | Fridge White umbrella Cart brake LED light bar     |
| Warranty:          | 1 year Manufacture Warranty for Free               |

## **Details**

- Front - - Side - - Side -

- Side - - Rear - - Side -

- Wheel &Brake - - Sockets - - Electrical -

- Fridge - - Interior - - Umbrella & Light -