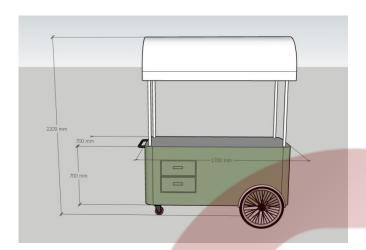

## **Specification**

| Model:             | Food Cart                                          |
|--------------------|----------------------------------------------------|
| Dimensions:        | 170*70*220cm                                       |
| Color:             | RAL6021                                            |
| Electrical:        | 220V/50HZ                                          |
| Material:          | Steel                                              |
| Electrical System: | Waterproof sockets Generator receptacle with cover |
| Inclusions:        | Fridge White umbrella Cart brake LED light bar     |
| Warranty:          | 1 year Manufacture Warranty for Free               |