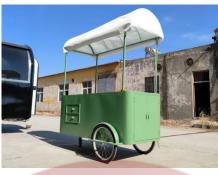

## **Food Cart**

## **Specification**

| Model:             | Food Cart                                          |
|--------------------|----------------------------------------------------|
| Dimensions:        | 170*70*220cm                                       |
| Color:             | RAL6021                                            |
| Electrical:        | 220V/50HZ                                          |
| Material:          | Steel                                              |
| Electrical System: | Waterproof sockets Generator receptacle with cover |
| Inclusions:        | Fridge White umbrella Cart brake LED light bar     |
| Warranty:          | 1 year Manufacture Warranty for Free               |

## **Details**

- Front - - Side - - Side -

- Side - - Rear - - Side -

- Wheel &Brake - - Sockets - - Electrical -

- Fridge - - Interior - - Umbrella & Light -