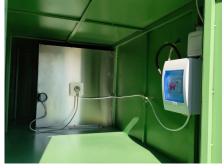

## **Specification**

| Model:             | Food Cart                                          |
|--------------------|----------------------------------------------------|
| Dimensions:        | 170*70*220cm                                       |
| Color:             | RAL6021                                            |
| Electrical:        | 220V/50HZ                                          |
| Material:          | Steel                                              |
| Electrical System: | Waterproof sockets Generator receptacle with cover |
| Inclusions:        | Fridge White umbrella Cart brake LED light bar     |
| Warranty:          | 1 year Manufacture Warranty for Free               |

## **Details**

- Front - - Side - - Side -

- Side - - Rear - - Side -

- Wheel &Brake - - Sockets - - Electrical -

- Fridge - - Interior - - Umbrella & Light -