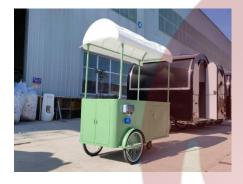

## **Food Cart**

## **Specification**

| Model:             | Food Cart                                          |
|--------------------|----------------------------------------------------|
| Dimensions:        | 170*70*220cm                                       |
| Color:             | RAL6021                                            |
| Electrical:        | 220V/50HZ                                          |
| Material:          | Steel                                              |
| Electrical System: | Waterproof sockets Generator receptacle with cover |
| Inclusions:        | Fridge White umbrella Cart brake LED light bar     |
| Warranty:          | 1 year Manufacture Warranty for Free               |

## **Details**

- Front - - Side - - Side -

- Side - - Rear - - Side -

- Wheel &Brake - - Sockets - - Electrical -

- Fridge - - Interior - - Umbrella & Light -