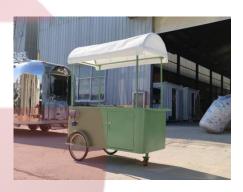

## **Food Cart**

## **Specification**

| Model:             | Food Cart                                          |
|--------------------|----------------------------------------------------|
| Dimensions:        | 170*70*220cm                                       |
| Color:             | RAL6021                                            |
| Electrical:        | 220V/50HZ                                          |
| Material:          | Steel                                              |
| Electrical System: | Waterproof sockets Generator receptacle with cover |
| Inclusions:        | Fridge White umbrella Cart brake LED light bar     |
| Warranty:          | 1 year Manufacture Warranty for Free               |

## **Details**

- Front - - Side - - Side -

- Side - - Rear - - Side -

- Wheel &Brake - - Sockets - - Electrical -

- Fridge - - Interior - - Umbrella & Light -