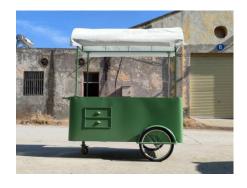

## **Food Cart**

## **Specification**

| Model:             | Food Cart                                          |
|--------------------|----------------------------------------------------|
| Dimensions:        | 170*70*220cm                                       |
| Color:             | RAL6021                                            |
| Electrical:        | 220V/50HZ                                          |
| Material:          | Steel                                              |
| Electrical System: | Waterproof sockets Generator receptacle with cover |
| Inclusions:        | Fridge White umbrella Cart brake LED light bar     |
| Warranty:          | 1 year Manufacture Warranty for Free               |

## **Details**

- Front - - Side - - Side -

- Side - - Rear - - Side -

- Wheel &Brake - - Sockets - - Electrical -

- Fridge - - Interior - - Umbrella & Light -