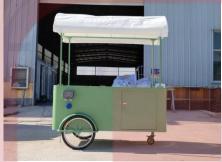

## **Food Cart**

## **Specification**

| Model:             | Food Cart                                          |
|--------------------|----------------------------------------------------|
| Dimensions:        | 170*70*220cm                                       |
| Color:             | RAL6021                                            |
| Electrical:        | 220V/50HZ                                          |
| Material:          | Steel                                              |
| Electrical System: | Waterproof sockets Generator receptacle with cover |
| Inclusions:        | Fridge White umbrella Cart brake LED light bar     |
| Warranty:          | 1 year Manufacture Warranty for Free               |

## **Details**

- Front - - Side - - Side -

- Side - - Rear - - Side -

- Wheel &Brake - - Sockets - - Electrical -

- Fridge - - Interior - - Umbrella & Light -