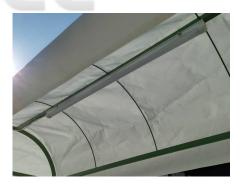

## **Specification**

| Model:             | Food Cart                                          |
|--------------------|----------------------------------------------------|
| Dimensions:        | 170*70*220cm                                       |
| Color:             | RAL6021                                            |
| Electrical:        | 220V/50HZ                                          |
| Material:          | Steel                                              |
| Electrical System: | Waterproof sockets Generator receptacle with cover |
| Inclusions:        | Fridge White umbrella Cart brake LED light bar     |
| Warranty:          | 1 year Manufacture Warranty for Free               |

## **Details**

- Front - - Side - - Side -

- Side - - Rear - - Side -

- Wheel &Brake - - Sockets - - Electrical -

- Fridge - - Interior - - Umbrella & Light -