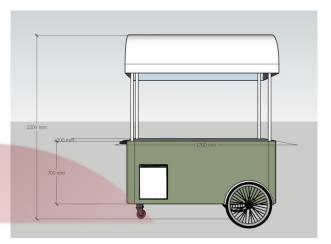

## **Specification**

| Model:             | Food Cart                                          |
|--------------------|----------------------------------------------------|
| Dimensions:        | 170*70*220cm                                       |
| Color:             | RAL6021                                            |
| Electrical:        | 220V/50HZ                                          |
| Material:          | Steel                                              |
| Electrical System: | Waterproof sockets Generator receptacle with cover |
| Inclusions:        | Fridge White umbrella Cart brake LED light bar     |
| Warranty:          | 1 year Manufacture Warranty for Free               |