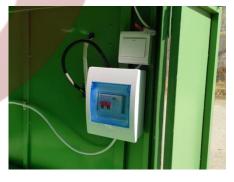

## **Specification**

| Model:             | Food Cart                                          |
|--------------------|----------------------------------------------------|
| Dimensions:        | 170*70*220cm                                       |
| Color:             | RAL6021                                            |
| Electrical:        | 220V/50HZ                                          |
| Material:          | Steel                                              |
| Electrical System: | Waterproof sockets Generator receptacle with cover |
| Inclusions:        | Fridge White umbrella Cart brake LED light bar     |
| Warranty:          | 1 year Manufacture Warranty for Free               |

## **Details**

- Front - - Side - - Side -

- Side - - Rear - - Side -

- Wheel &Brake - - Sockets - - Electrical -

- Fridge - - Interior - - Umbrella & Light -