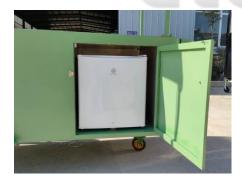

## **Specification**

| Model:             | Food Cart                                          |
|--------------------|----------------------------------------------------|
| Dimensions:        | 170*70*220cm                                       |
| Color:             | RAL6021                                            |
| Electrical:        | 220V/50HZ                                          |
| Material:          | Steel                                              |
| Electrical System: | Waterproof sockets Generator receptacle with cover |
| Inclusions:        | Fridge White umbrella Cart brake LED light bar     |
| Warranty:          | 1 year Manufacture Warranty for Free               |

## **Details**

- Front - - Side - - Side -

- Side - - Rear - - Side -

- Wheel &Brake - - Sockets - - Electrical -

- Fridge - - Interior - - Umbrella & Light -